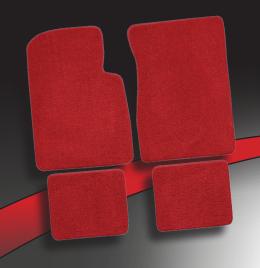

Floor mats can improve your interior's look with very little effort. There are a lot of companies making floor mats these days but with limited colors and options. What sets ACC floor mats apart is they are manufactured in all the same true automotive-grade materials and colors as our carpet flooring products. This allows us to insure a great match. All ACC floor mats are die cut based on your year, make, and model vehicle, insuring a perfect fit. Don't settle for a set of floor mats that are only close in color to your vehicle's carpet, choose the ACC brand floor mats that will complete your vehicle's interior.

- > Enhances and Protects Carpet
- > Two, three, and four-piece sets
- > Nibbed backing for non-slip
- > Vinyl or serge binding
- > Grommets standard on some models
- > Over 230 licensed embroidered logos
- > Carpet cargo mats also available
- > Custom fit based on your year, make, & model