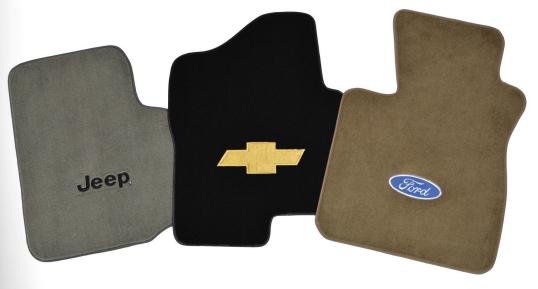

Floor mats can improve your interior's look with very little effort. There are a lot of companies making floor mats these days but with limited colors and options. What sets ACC floor mats apart is they are manufactured in all the same true automotive-grade materials and colors as our carpet flooring products. This allows us to insure a great match. All ACC floor mats are die cut based on your year, make, and model vehicle, insuring a perfect fit. Don't settle for a set of floor mats that are only close in color to your vehicle's carpet, choose the ACC brand floor mats that will complete your vehicle's interior.

- > Enhances and Protects Carpet
- > Two, three, and four-piece sets
- > Nibbed backing for non-slip
- > Vinyl or serge binding
- > Grommets standard on some models
- > Over 230 licensed embroidered logos
- > Carpet cargo mats also available
- > Custom fit based on your year, make, & model